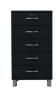

#### 5116 Chest 4Dr

W:60,5 x D:41 x H:92 cm

Soft white - 505

Red sand - 510

Sunny yellow - 515

Spring green - 527

Lagoon blue - 532

Shadow black - 566

#### 5124 Chest 4Dr

W:86 x D:41 x H:92 cm

Soft white - 505

Red sand - 510

Sunny yellow - 515

Spring green - 527

Lagoon blue - 532

Shadow black - 566