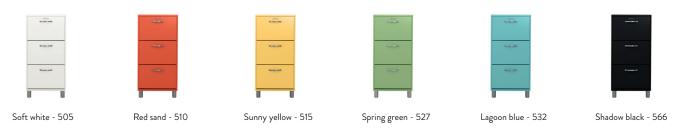

#### 5215 Chest 5Dr

W:60,5 x D:41 x H:111,5 cm

Soft white - 505

Red sand - 510

Sunny yellow - 515

Spring green - 527

Lagoon blue - 532

Shadow black - 566

#### TENZO COLOUR NO.

505 SOFT WHITE

510 RED SAND

515 SUNNY YELLOW

527 SPRING GREEN

532 LAGOON BLUE

566 SHADOW BLACK