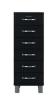

#### 5106 Chest 6Dr

W:41,5 x D:41 x H:111,5 cm

Soft white - 505

Red sand - 510

Spring green - 527

Lagoon blue - 532

Shadow black - 566

#### TENZO COLOUR NO.

505 SOFT WHITE

510 RED SAND

515 SUNNY YELLOW

527 SPRING GREEN

532 LAGOON BLUE

566 SHADOW BLACK