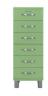

#### 5106 Chest 6Dr

W:41,5 x D:41 x H:111,5 cm

Soft white - 505

Red sand - 510

Spring green - 527

Lagoon blue - 532

Shadow black - 566

#### TENZO COLOUR NO.

505 SOFT WHITE

510 RED SAND

515 SUNNY YELLOW

527 SPRING GREEN

532 LAGOON BLUE

566 SHADOW BLACK