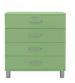

#### 5116 Chest 4Dr

W:60,5 x D:41 x H:92 cm

Soft white - 505

Red sand - 510

Sunny yellow - 515

Spring green - 527

Lagoon blue - 532

Shadow black - 566

#### 5215 Chest 5Dr

W:60,5 x D:41 x H:111,5 cm

Soft white - 505

Red sand - 510

Sunny yellow - 515

Spring green - 527

Lagoon blue - 532

Shadow black - 566

#### 5124 Chest 4Dr

W:86 x D:41 x H:92 cm

Soft white - 505

Red sand - 510

Sunny yellow - 515

Spring green - 527

Lagoon blue - 532

Shadow black - 566

#### 5295 Chest 5Dr

W:86 x D:41 x H:111,5 cm

Soft white - 505

Red sand - 510

Sunny yellow - 515

Spring green - 527

Lagoon blue - 532

Shadow black - 566