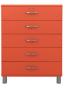

#### 5106 Chest 6Dr

W:41,5 x D:41 x H:111,5 cm

Soft white - 505

Red sand - 510

Spring green - 527

Lagoon blue - 532

Shadow black - 566