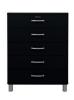

#### 5106 Chest 6Dr

W:41,5 x D:41 x H:111,5 cm

Soft white - 505

Red sand - 510

Spring green - 527

Lagoon blue - 532

Shadow black - 566

#### 5215 Chest 5Dr

W:60,5 x D:41 x H:111,5 cm

Soft white - 505

Red sand - 510

Sunny yellow - 515

Spring green - 527

Lagoon blue - 532

Shadow black - 566

#### 5295 Chest 5Dr

W:86 x D:41 x H:111,5 cm

Soft white - 505

Red sand - 510

Sunny yellow - 515

Spring green - 527

Lagoon blue - 532

Shadow black - 566