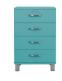

#### 5116 Chest 4Dr

W:60,5 x D:41 x H:92 cm

Soft white - 505

Red sand - 510

Sunny yellow - 515

Spring green - 527

Lagoon blue - 532

Shadow black - 566

#### 5215 Chest 5Dr

W:60,5 x D:41 x H:111,5 cm

Soft white - 505

Red sand - 510

Sunny yellow - 515

Spring green - 527

Lagoon blue - 532

Shadow black - 566

#### 5124 Chest 4Dr

W:86 x D:41 x H:92 cm

Soft white - 505

Red sand - 510

Sunny yellow - 515

Spring green - 527

Lagoon blue - 532

Shadow black - 566

#### 5295 Chest 5Dr

W:86 x D:41 x H:111,5 cm

Soft white - 505

Red sand - 510

Sunny yellow - 515

Spring green - 527

Lagoon blue - 532

Shadow black - 566