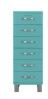

#### 5215 Chest 5Dr

W:60,5 x D:41 x H:111,5 cm

Soft white - 505

Red sand - 510

Sunny yellow - 515

Spring green - 527

Lagoon blue - 532

Shadow black - 566

#### TENZO COLOUR NO.

505 SOFT WHITE

510 RED SAND

515 SUNNY YELLOW

527 SPRING GREEN

532 LAGOON BLUE

566 SHADOW BLACK