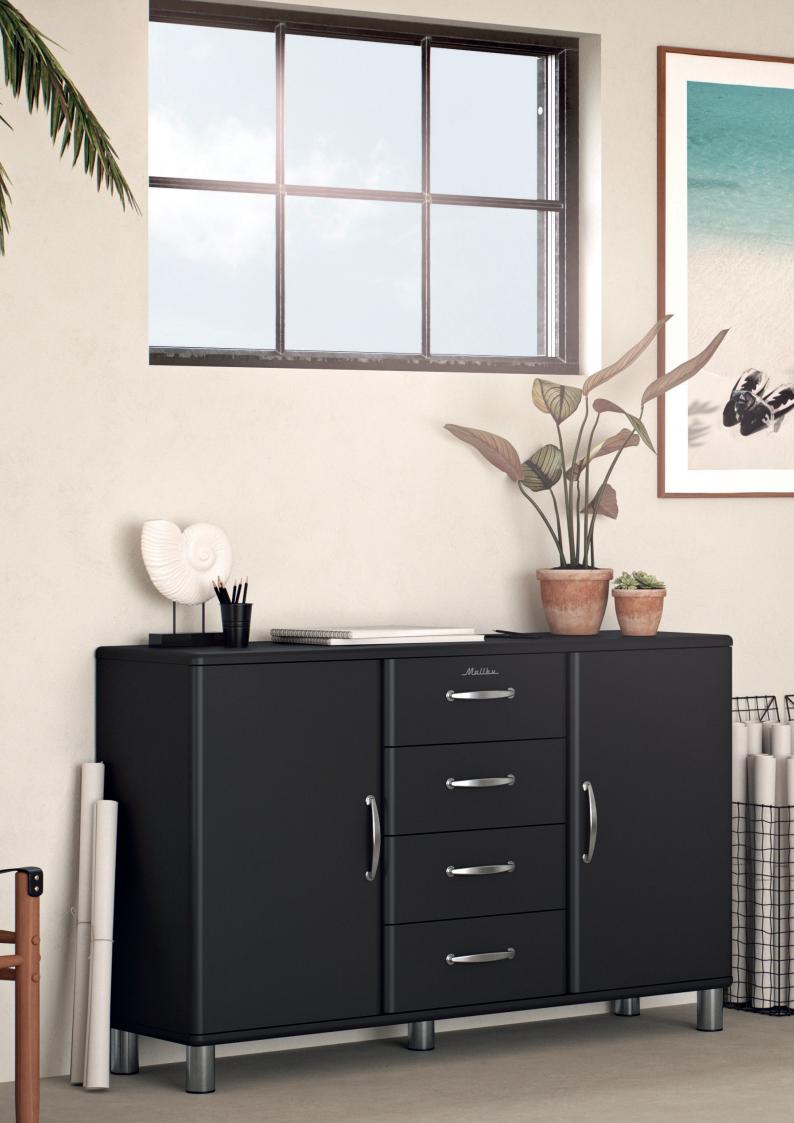

#### 5106 Chest 6Dr

W:41,5 x D:41 x H:111,5 cm

Soft white - 505

Red sand - 510

Spring green - 527

Lagoon blue - 532

Shadow black - 566

#### 5116 Chest 4Dr

W:60,5 x D:41 x H:92 cm

Soft white - 505

Red sand - 510

Sunny yellow - 515

Spring green - 527

Lagoon blue - 532

Shadow black - 566

#### 5215 Chest 5Dr

W:60,5 x D:41 x H:111,5 cm

Soft white - 505

Red sand - 510

Sunny yellow - 515

Spring green - 527

Lagoon blue - 532

Shadow black - 566

#### 5124 Chest 4Dr

W:86 x D:41 x H:92 cm

Soft white - 505

Red sand - 510

Sunny yellow - 515

Spring green - 527

Lagoon blue - 532

Shadow black - 566

#### 5295 Chest 5Dr

W:86 x D:41 x H:111,5 cm

Soft white - 505

Red sand - 510

Sunny yellow - 515

Spring green - 527

Lagoon blue - 532

Shadow black - 566

#### 5236 Sideboard 2D 4Dr

W:146 x D:41 x H:92 cm