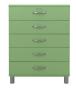

#### 5106 Chest 6Dr

W:41,5 x D:41 x H:111,5 cm

Soft white - 505

Red sand - 510

Spring green - 527

Lagoon blue - 532

Shadow black - 566

#### 5215 Chest 5Dr

W:60,5 x D:41 x H:111,5 cm

Soft white - 505

Red sand - 510

Sunny yellow - 515

Spring green - 527

Lagoon blue - 532

Shadow black - 566

#### 5295 Chest 5Dr

W:86 x D:41 x H:111,5 cm

Soft white - 505

Red sand - 510

Sunny yellow - 515

Spring green - 527

Lagoon blue - 532

Shadow black - 566