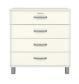

#### 5116 Chest 4Dr

W:60,5 x D:41 x H:92 cm

Soft white - 505

Red sand - 510

Sunny yellow - 515

Spring green - 527

Lagoon blue - 532

Shadow black - 566

#### 5124 Chest 4Dr

W:86 x D:41 x H:92 cm

Soft white - 505

Red sand - 510

Sunny yellow - 515

Spring green - 527

Lagoon blue - 532

Shadow black - 566