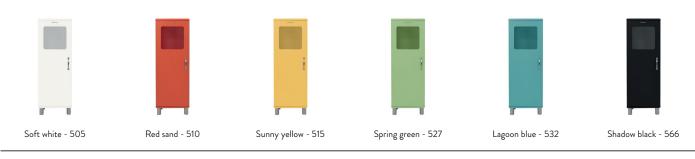

### 5111 Cabinet 1D

 $W:50,5 \times D:41 \times H:143,5 \text{ cm}$ 

#### TENZO COLOUR NO.

505 SOFT WHITE

510 RED SAND

515 SUNNY YELLOW

527 SPRING GREEN

532 LAGOON BLUE

566 SHADOW BLACK