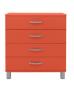

#### 5116 Chest 4Dr

W:60,5 x D:41 x H:92 cm

Soft white - 505

Red sand - 510

Sunny yellow - 515

Spring green - 527

Lagoon blue - 532

Shadow black - 566

#### 5124 Chest 4Dr

W:86 x D:41 x H:92 cm

Soft white - 505

Red sand - 510

Sunny yellow - 515

Spring green - 527

Lagoon blue - 532

Shadow black - 566