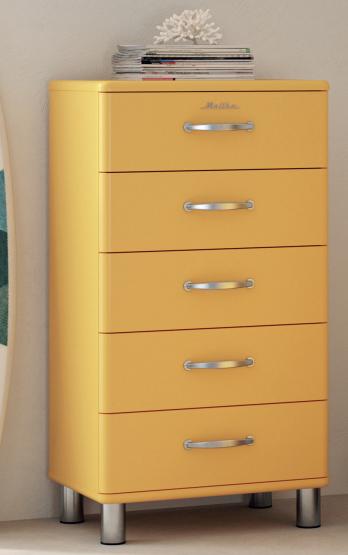

#### 5106 Chest 6Dr

W:41,5 x D:41 x H:111,5 cm

Soft white - 505

Red sand - 510

Spring green - 527

Lagoon blue - 532

Shadow black - 566

#### 5215 Chest 5Dr

W:60,5 x D:41 x H:111,5 cm

Soft white - 505

Red sand - 510

Sunny yellow - 515

Spring green - 527

Lagoon blue - 532

Shadow black - 566

#### 5295 Chest 5Dr

W:86 x D:41 x H:111,5 cm

Soft white - 505

Red sand - 510

Sunny yellow - 515

Spring green - 527

Lagoon blue - 532

Shadow black - 566