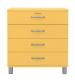

#### 5116 Chest 4Dr

W:60,5 x D:41 x H:92 cm

Soft white - 505

Red sand - 510

Sunny yellow - 515

Spring green - 527

Lagoon blue - 532

Shadow black - 566

#### 5215 Chest 5Dr

W:60,5 x D:41 x H:111,5 cm

Soft white - 505

Red sand - 510

Sunny yellow - 515

Spring green - 527

Lagoon blue - 532

Shadow black - 566

#### 5124 Chest 4Dr

W:86 x D:41 x H:92 cm

Soft white - 505

Red sand - 510

Sunny yellow - 515

Spring green - 527

Lagoon blue - 532

Shadow black - 566

#### 5295 Chest 5Dr

W:86 x D:41 x H:111,5 cm

Soft white - 505

Red sand - 510

Sunny yellow - 515

Spring green - 527

Lagoon blue - 532

Shadow black - 566