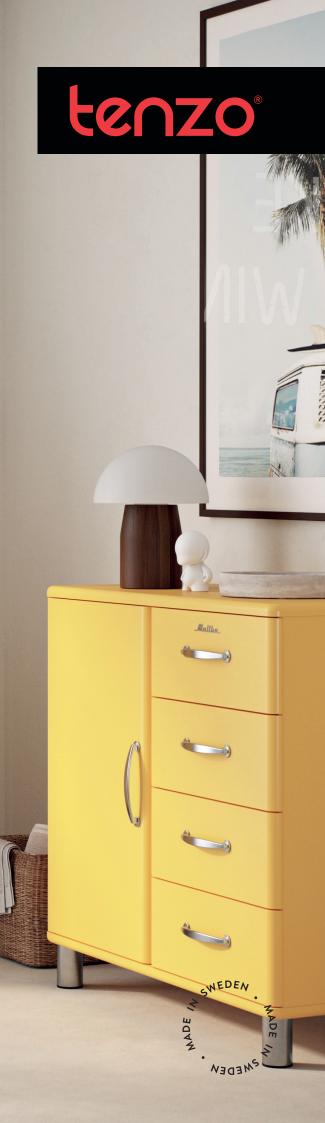

#### 5127 Cabinet 2D 1Dr

W:86 x D:41 x H:92 cm

#### 5235 Cabinet 1D 4Dr

W:98,5 x D:41 x H:92 cm