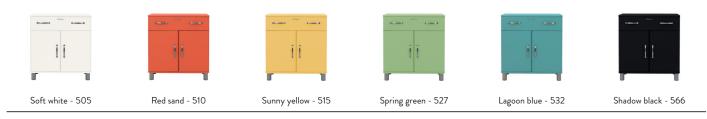

#### 5235 Cabinet 1D 4Dr

W:98,5 x D:41 x H:92 cm

#### TENZO COLOUR NO.

505 SOFT WHITE

510 RED SAND

515 SUNNY YELLOW

527 SPRING GREEN

532 LAGOON BLUE

566 SHADOW BLACK