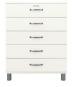

#### 5116 Chest 4Dr

W:60,5 x D:41 x H:92 cm

Soft white - 505

Red sand - 510

Sunny yellow - 515

Spring green - 527

Lagoon blue - 532

Shadow black - 566

#### 5215 Chest 5Dr

W:60,5 x D:41 x H:111,5 cm

Soft white - 505

Red sand - 510

Sunny yellow - 515

Spring green - 527

Lagoon blue - 532

Shadow black - 566

#### 5124 Chest 4Dr

W:86 x D:41 x H:92 cm

Soft white - 505

Red sand - 510

Sunny yellow - 515

Spring green - 527

Lagoon blue - 532

Shadow black - 566

#### 5295 Chest 5Dr

W:86 x D:41 x H:111,5 cm

Soft white - 505

Red sand - 510

Sunny yellow - 515

Spring green - 527

Lagoon blue - 532

Shadow black - 566