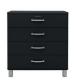

#### 5106 Chest 6Dr

W:41,5 x D:41 x H:111,5 cm

Soft white - 505

Red sand - 510

Spring green - 527

Lagoon blue - 532

Shadow black - 566