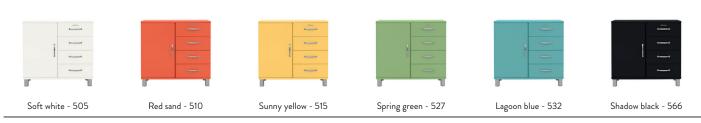

#### 5124 Chest 4Dr

W:86 x D:41 x H:92 cm

Soft white - 505

Red sand - 510

Sunny yellow - 515

Spring green - 527

Lagoon blue - 532

Shadow black - 566

#### TENZO COLOUR NO.

505 SOFT WHITE

510 RED SAND

515 SUNNY YELLOW

527 SPRING GREEN

532 LAGOON BLUE

566 SHADOW BLACK