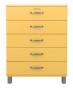

#### 5116 Chest 4Dr

W:60,5 x D:41 x H:92 cm

Soft white - 505

Red sand - 510

Sunny yellow - 515

Spring green - 527

Lagoon blue - 532

Shadow black - 566

#### 5215 Chest 5Dr

W:60,5 x D:41 x H:111,5 cm

Soft white - 505

Red sand - 510

Sunny yellow - 515

Spring green - 527

Lagoon blue - 532

Shadow black - 566

#### 5124 Chest 4Dr

W:86 x D:41 x H:92 cm

Soft white - 505

Red sand - 510

Sunny yellow - 515

Spring green - 527

Lagoon blue - 532

Shadow black - 566

#### 5295 Chest 5Dr

W:86 x D:41 x H:111,5 cm

Soft white - 505

Red sand - 510

Sunny yellow - 515

Spring green - 527

Lagoon blue - 532

Shadow black - 566