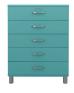

#### 5106 Chest 6Dr

W:41,5 x D:41 x H:111,5 cm

Soft white - 505

Red sand - 510

Spring green - 527

Lagoon blue - 532

Shadow black - 566

#### 5215 Chest 5Dr

W:60,5 x D:41 x H:111,5 cm

Soft white - 505

Red sand - 510

Sunny yellow - 515

Spring green - 527

Lagoon blue - 532

Shadow black - 566

#### 5295 Chest 5Dr

W:86 x D:41 x H:111,5 cm

Soft white - 505

Red sand - 510

Sunny yellow - 515

Spring green - 527

Lagoon blue - 532

Shadow black - 566