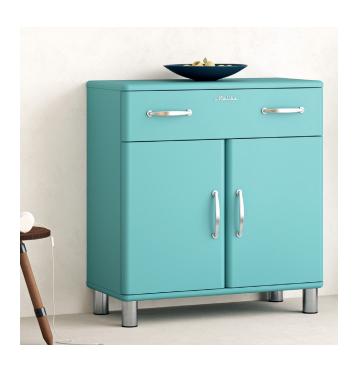

spired by the American west coast and 50's diners culture.



#### **Details**

The feet and handles are made of shiny nickel that enhances the design of the product. The cutout logo is an extra detail that brings life to Malibu® furniture.



#### Design by Rutger Andersson

The well-known and experienced designer and product developer Rutger Andersson is excellent at "less is more". His touch makes any product live up to its full potential. In his portfolio you will find a lot of successful designs, Malibu® is just one of them.

#### TENZO COLOUR NO.

505 SOFT WHITE

510 RED SAND

515 SUNNY YELLOW

527 SPRING GREEN

532 LAGOON BLUE

566 SHADOW BLACK

#### MATERIAL

Top, bottom, front: Lacquered mdf. Sides: Lacquered chipboard. Handles and legs: Metal, with nickel coating.



products





## MALIBU SPRING REBELS CHEST OF DRAWERS

#### 5106 Chest 6Dr

W:41,5 x D:41 x H:111,5 cm











Soft white - 505

Red sand - 510

Spring green - 527

Lagoon blue - 532

Shadow black - 566

#### 5116 Chest 4Dr

W:60,5 x D:41 x H:92 cm













Soft white - 505

Red sand - 510

Sunny yellow - 515

Spring green - 527

Lagoon blue - 532

Shadow black - 566

#### 5215 Chest 5Dr

W:60,5 x D:41 x H:111,5 cm













Soft white - 505

Red sand - 510

Sunny yellow - 515

Spring green - 527

Lagoon blue - 532

Shadow black - 566

#### 5124 Chest 4Dr

W:86 x D:41 x H:92 cm













Soft white - 505

Red sand - 510

Sunny yellow - 515

Spring green - 527

Lagoon blue - 532

Shadow black - 566

#### 5295 Chest 5Dr

W:86 x D:41 x H:111,5 cm













Soft white - 505

Red sand - 51