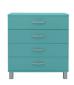

#### 5116 Chest 4Dr

W:60,5 x D:41 x H:92 cm

Soft white - 505

Red sand - 510

Sunny yellow - 515

Spring green - 527

Lagoon blue - 532

Shadow black - 566

#### 5215 Chest 5Dr

W:60,5 x D:41 x H:111,5 cm

Soft white - 505

Red sand - 510

Sunny yellow - 515

Spring green - 527

Lagoon blue - 532

Shadow black - 566

#### 5124 Chest 4Dr

W:86 x D:41 x H:92 cm

Soft white - 505

Red sand - 510

Sunny yellow - 515

Spring green - 527

Lagoon blue - 532

Shadow black - 566

#### 5295 Chest 5Dr

W:86 x D:41 x H:111,5 cm

Soft white - 505

Red sand - 510

Sunny yellow - 515

Spring green - 527

Lagoon blue - 532

Shadow black - 566