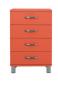

#### 5116 Chest 4Dr

W:60,5 x D:41 x H:92 cm

Soft white - 505

Red sand - 510

Sunny yellow - 515

Spring green - 527

Lagoon blue - 532

Shadow black - 566

#### 5124 Chest 4Dr

W:86 x D:41 x H:92 cm

Soft white - 505

Red sand - 510

Sunny yellow - 515

Spring green - 527

Lagoon blue - 532

Shadow black - 566