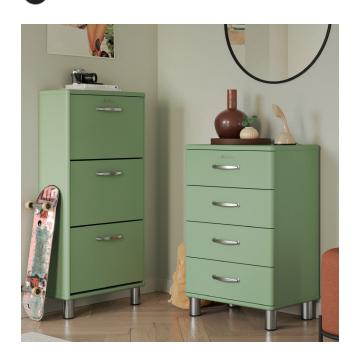

#### 5263 Shoe cabinet 3F

W:58,5 x D:24 x H:121,5 cm

<sup>9</sup> Tenzo AB R P.O. Box 93, SE-333 22 Smålandsstenar, Sweden

<sup>+46 371 347 50,</sup> info@tenzo.se, www.tenzo.se

#### 5295 Chest 5Dr

W:86 x D:41 x H:111,5 cm

Soft white - 505

Red sand - 510

Sunny yellow - 515

Spring green - 527

Lagoon blue - 532

Shadow black - 566