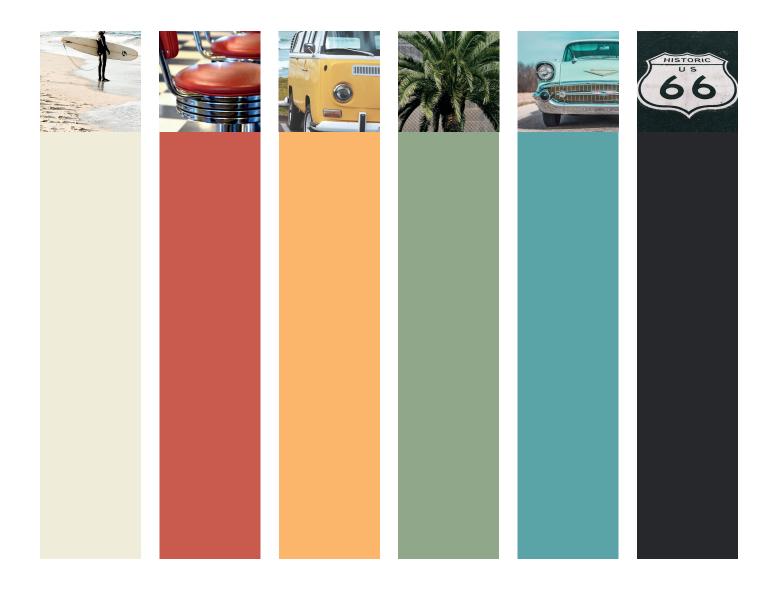

#### Colourful eye-catcher

The Malibu® collection has a large variety of colours. One for every taste! The colour collection "Spring rebels" is a palette inspired by the American west coast and 50's diners culture.

#### TENZO COLOUR NO.

505 SOFT WHITE

510 RED SAND

515 SUNNY YELLOW

527 SPRING GREEN

532 LAGOON BLUE

566 SHADOW BLACK

## **SPRING REBELS**

The Spring Rebels colour collection is a palette inspired by the american west coast, and 1950's diners culture. You get the typical red bar stools, green palms and colourful cars mixed in a vibrant and modern and elegant color scheme. Add the white sand and almost black tarmac for a full Malibu experience!