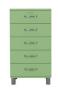

#### 5215 Chest 5Dr

W:60,5 x D:41 x H:111,5 cm

Soft white - 505

Red sand - 510

Sunny yellow - 515

Spring green - 527

Lagoon blue - 532

Shadow black - 566

#### 5106 Chest 6Dr

W:41,5 x D:41 x H:111,5 cm

Soft white - 505

Red sand - 510

Spring green - 527

Lagoon blue - 532

Shadow black - 566