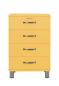

#### 5116 Chest 4Dr

W:60,5 x D:41 x H:92 cm

Soft white - 505

Red sand - 510

Sunny yellow - 515

Spring green - 527

Lagoon blue - 532

Shadow black - 566

#### 5215 Chest 5Dr

W:60,5 x D:41 x H:111,5 cm

Soft white - 505

Red sand - 510

Sunny yellow - 515

Spring green - 527

Lagoon blue - 532

Shadow black - 566

#### 5124 Chest 4Dr

W:86 x D:41 x H:92 cm

Soft white - 505

Red sand - 510

Sunny yellow - 515

Spring green - 527

Lagoon blue - 532

Shadow black - 566

#### 5295 Chest 5Dr

W:86 x D:41 x H:111,5 cm

Soft white - 505

Red sand - 510

Sunny yellow - 515

Spring green - 527

Lagoon blue - 532

Shadow black - 566