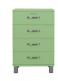

#### 5116 Chest 4Dr

W:60,5 x D:41 x H:92 cm

Soft white - 505

Red sand - 510

Sunny yellow - 515

Spring green - 527

Lagoon blue - 532

Shadow black - 566

#### 5215 Chest 5Dr

W:60,5 x D:41 x H:111,5 cm

Soft white - 505

Red sand - 510

Sunny yellow - 515

Spring green - 527

Lagoon blue - 532

Shadow black - 566

#### 5124 Chest 4Dr

W:86 x D:41 x H:92 cm

Soft white - 505

Red sand - 510

Sunny yellow - 515

Spring green - 527

Lagoon blue - 532

Shadow black - 566

#### 5295 Chest 5Dr

W:86 x D:41 x H:111,5 cm

Soft white - 505

Red sand - 510

Sunny yellow - 515

Spring green - 527

Lagoon blue - 532

Shadow black - 566