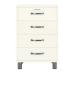

#### 5116 Chest 4Dr

W:60,5 x D:41 x H:92 cm

Soft white - 505

Red sand - 510

Sunny yellow - 515

Spring green - 527

Lagoon blue - 532

Shadow black - 566

#### 5124 Chest 4Dr

W:86 x D:41 x H:92 cm

Soft white - 505

Red sand - 510

Sunny yellow - 515

Spring green - 527

Lagoon blue - 532

Shadow black - 566

#### TENZO COLOUR NO.

505 SOFT WHITE

510 RED SAND

515 SUNNY YELLOW

527 SPRING GREEN

532 LAGOON BLUE

566 SHADOW BLACK