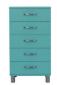

#### 5215 Chest 5Dr

W:60,5 x D:41 x H:111,5 cm

Soft white - 505

Red sand - 510

Sunny yellow - 515

Spring green - 527

Lagoon blue - 532

Shadow black - 566

#### 5106 Chest 6Dr

W:41,5 x D:41 x H:111,5 cm

Soft white - 505

Red sand - 510

Spring green - 527

Lagoon blue - 532

Shadow black - 566