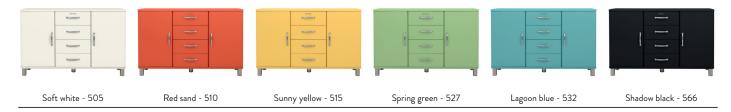

#### TENZO COLOUR NO.

505 SOFT WHITE

510 RED SAND

515 SUNNY YELLOW

527 SPRING GREEN

532 LAGOON BLUE

566 SHADOW BLACK

#### Colourful eye-catcher

The Malibu® collection has a large variety of colours. One for every taste! The colour collection "Spring rebels" is a palette inspired by the American west coast and 50's diners culture.

## **SPRING REBELS**

The Spring Rebels colour collection is a palette inspired by the american west coast, and 1950's diners culture. You get the typical red bar stools, green palms and colourful cars mixed in a vibrant and modern and elegant color scheme. Add the white sand and almost black tarmac for a full Malibu experience!