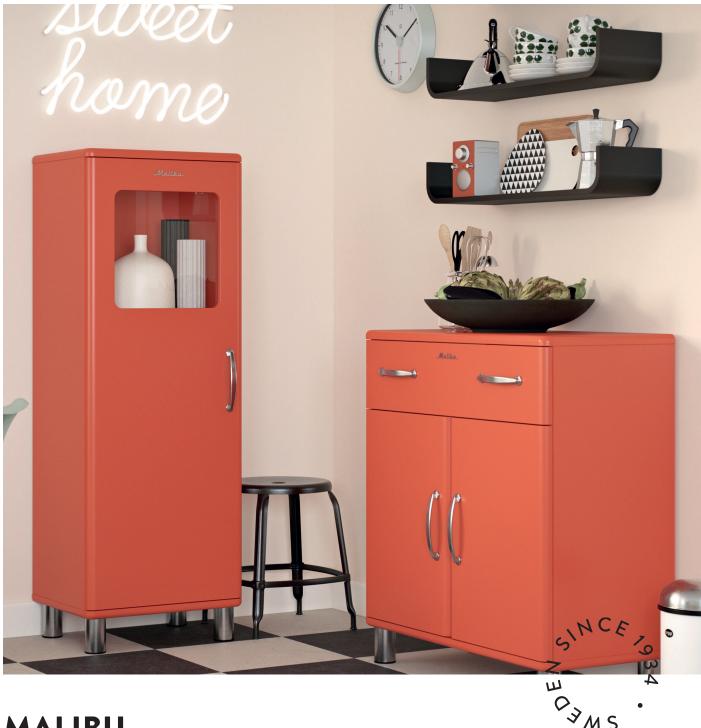

#### Colourful eye-catcher

The Malibu® collection has a large variety of colours. One for every taste! The colour collection "Spring rebels" is a palette inspired by the American west coast and 50's diners culture.

#### 5106 Chest 6Dr

W:41,5 x D:41 x H:111,5 cm

Soft white - 505

Red sand - 510

Spring green - 527

Lagoon blue - 532

Shadow black - 566

#### 5116 Chest 4Dr

W:60,5 x D:41 x H:92 cm

Soft white - 505

Red sand - 510

Sunny yellow - 515

Spring green - 527

Lagoon blue - 532

Shadow black - 566

#### 5215 Chest 5Dr

W:60,5 x D:41 x H:111,5 cm

Soft white - 505

Red sand - 510

Sunny yellow - 515

Spring green - 527

Lagoon blue - 532

Shadow black - 566

#### 5124 Chest 4Dr

W:86 x D:41 x H:92 cm

Soft white - 505

Red sand - 510

Sunny yellow - 515

Spring green - 527

Lagoon blue - 532

Shadow black - 566

#### 5295 Chest 5Dr

W:86 x D:41 x H:111,5 cm

Soft white - 505

Red sand - 510

Sunny yellow - 515

Spring green - 527

Lagoon blue - 532

Shadow black - 566