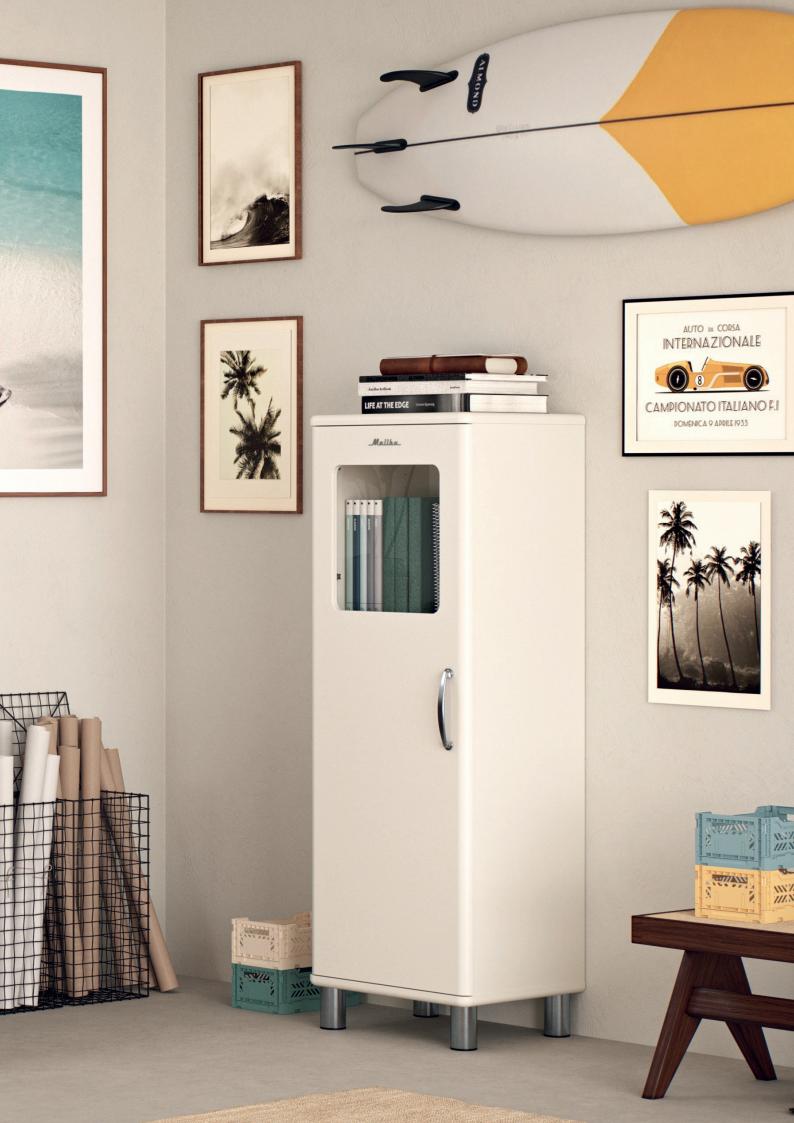

#### 5127 Cabinet 2D 1Dr

W:86 x D:41 x H:92 cm

#### 5235 Cabinet 1D 4Dr

W:98,5 x D:41 x H:92 cm

### 5111 Cabinet 1D

 $W:50,5 \times D:41 \times H:143,5 \text{ cm}$ 